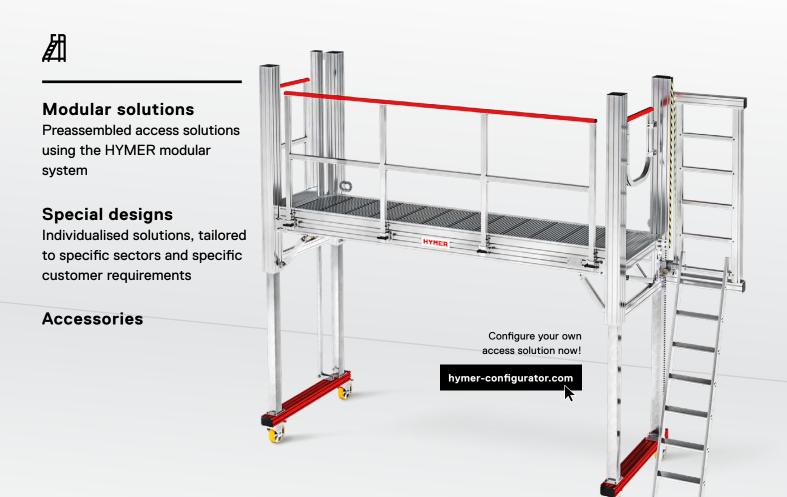

# STAIRS, PLATFORMS AND MAINTENANCE PLATFORMS

#### Standard components for greater flexibility

We use our tried-and-tested and durable HYMER modular system for stairs, platforms and maintenance platforms. These standardised components enable flexible assembly with high availability and easy installation. Configuration is very simple using our online configurator. You decide which stair angle,

tread width and coverings are required. Preconfigured favourites are also available for quicker selection. If the standardised solutions in our modular system are not sufficient, we will be happy to design an individual solution tailored to your specific requirements.