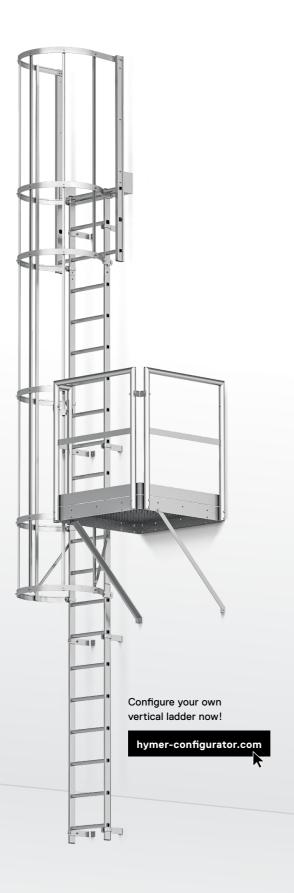

### FIXED LADDERS

#### DIN 18799-1 / -3

Fixed ladders on buildings

#### **DIN 14094-1**

Escape ladder, fire escape, escape route

#### EN ISO 14122-4

Access to machines and machinery systems

#### NF E85-016

Components in industrial plant, fixed access, fixed ladders

#### **Fully compliant**

For structural facilities, machinery and industrial plants. As an escape route or fixed access: Our vertical ladder systems provide 100% compliance with standards and certified quality assurance. For a complete safety concept, our portfolio also