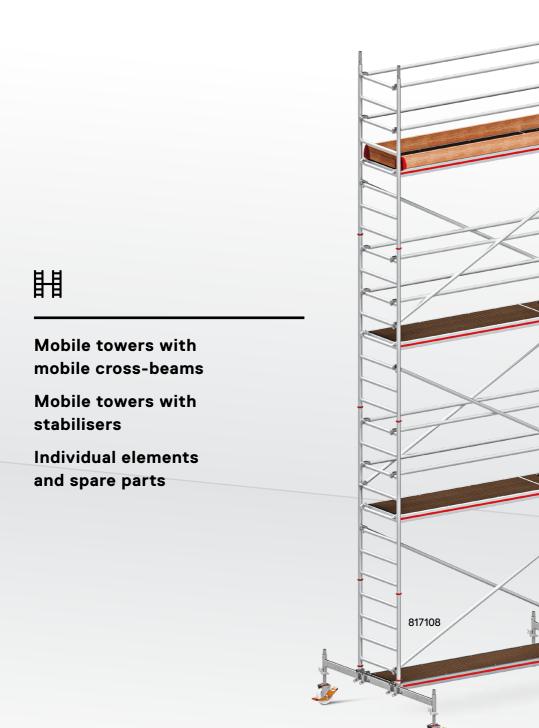

### **MOBILE TOWERS**

#### High safety - low set-up time

Working at heights is always challenging. Our mobile towers make it a little more comfortable, safe and flexible for all facade and indoor work. They are available with cross-beams for maximum flexibility and low set-up times, or with stabilisers for maximum stability and comfortable working.

Robust, well-thought-out details such as bayonet catches or the practical HYMER lifter mean fewer manual actions to make assembly and disassembly extremely fast.