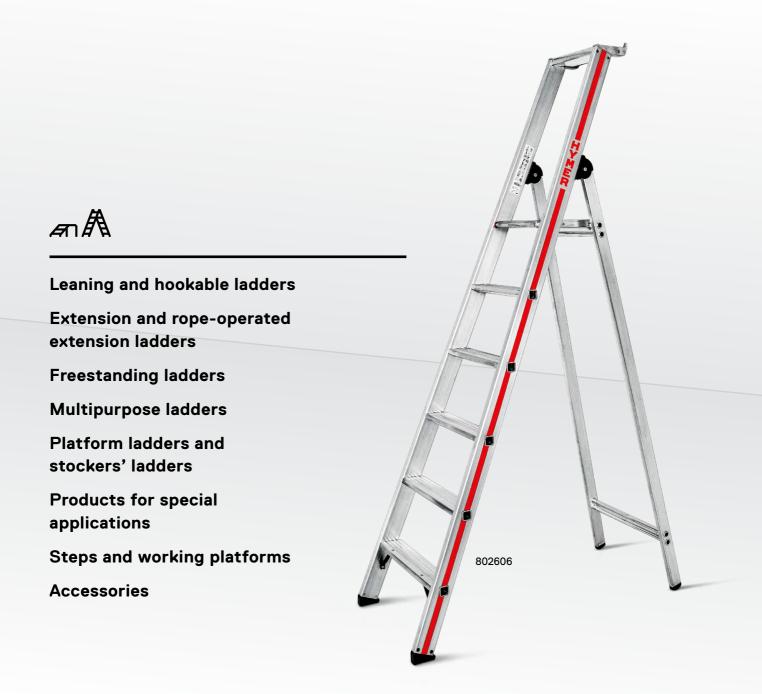

# LADDERS AND STEPS

#### Flexibility meets comfort

Not all ladders are the same. That's why we have every type: Single ladders, extension ladders, stepladders or everything in one as a multifunction ladder. With rope-pulls, platforms and tool trays. With spring-loaded castors and non-slip R13 surface. Whether high up or just one step away: We offer

long rope-operated ladders for high access as well as small steps for assembly and service work. As different as our models are, they all have one thing in common: the consistently high HYMER quality characterised by robust workmanship and high functionality.